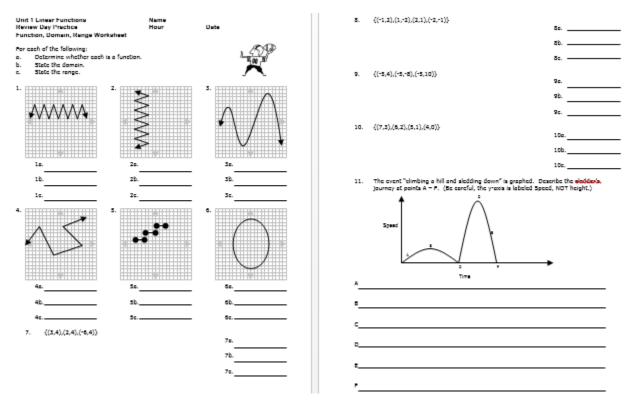

This is your review guide for the Chapter 5 Quiz. These problems are from your notes, so look up the answers in your notes to make sure you did the review problems correctly  $\odot$ 

Write a Contract Log for the following functions: +, -, \*, /, triangle, rectangle, string-append and text.

| Name | Domain | Range |
|------|--------|-------|
|      |        |       |
|      |        |       |
|      |        |       |
|      |        |       |
|      |        |       |
|      |        |       |
|      |        |       |
|      |        |       |

## **Practice Domain and Range.**



## Evaluate each function rule for x = 2.1

$$y = 2x + 1$$

$$f(x) = x^2 - 4$$

$$g(x) = -x + 2$$

Find the range of each function for the domain {-2, 0, 2}.

$$f(x) = x - 6$$

$$y = -4x$$

$$g(t) = t^2 + 1$$

## Write a function rule for each table.

| Х | у  |
|---|----|
| 1 | -1 |
| 2 | 0  |
| 3 | 1  |
| 4 | 2  |

| Х | у |
|---|---|
| 1 | 2 |
| 2 | 4 |
| 3 | 6 |
| 4 | 8 |

| Χ | ( | у |
|---|---|---|
| 1 | - | 3 |
| 2 | 2 | 4 |
| 3 | 3 | 5 |
| 4 |   | 6 |

| Х | у  |
|---|----|
| 2 | 8  |
| 4 | 10 |
| 6 | 12 |
| 8 | 14 |

| Х | у  |
|---|----|
| 1 | 2  |
| 2 | 5  |
| 3 | 10 |
| 4 | 17 |

## Write functions using function notation for the following situations.

The exhibit is 20 times larger than normal. Find the length of an object in the exhibit.

The newspaper makes \$25 per page o